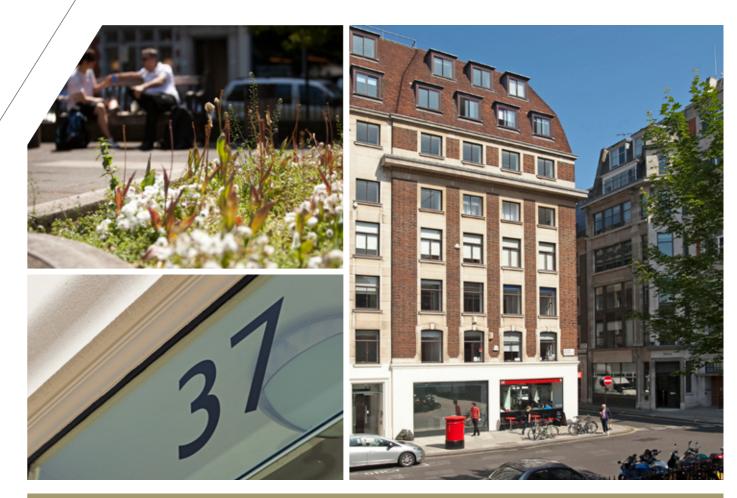

#### NEWLY REFURBISHED CONTEMPORARY OFFICE SPACE AVAILABLE TO LET

The common parts and reception have been refurbished and the building benefits from two passenger lifts.

Two passenger lifts

Secondary entrance on Beak Street

NEWLY REFURBISHED CONTEMPORARY OFFICE SPACE AVAILABLE TO LET