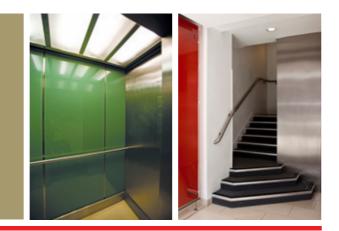

#### NEWLY REFURBISHED CONTEMPORARY OFFICE SPACE AVAILABLE TO LET

The common parts and reception have been refurbished and the building benefits from two passenger lifts.

Two passenger lifts

Secondary entrance on Beak Street

NEWLY REFURBISHED CONTEMPORARY OFFICE SPACE AVAILABLE TO LET